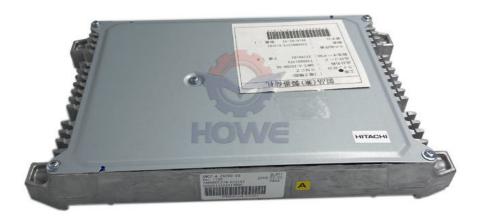

# Excavator Electrical Parts ZX110-5G ZX138-5G Hydraulic Controller Computer Board YA60047786 YA60047785

# PRODUCT DESCRIPTION

Excavator Electrical Parts ZX110-5G ZX138-5G Hydraulic Controller Computer Board YA60047786 YA60047785

| Brand    | HOWE     | Condition | new                                         |
|----------|----------|-----------|---------------------------------------------|
| MOQ      | 1 piece  | Quality   | guarantee                                   |
| Stock    | in stock | Payment   | trade assurance,western union,bank transfer |
| Warranty | 1 year   | Delivery  | usually 1-3 days                            |

#### **CONTROLLER**

| Model | ZX138-5G Hydraulic Controller |  |
|-------|-------------------------------|--|
|       |                               |  |

Applicatio ZX110-5G series Excavator are

n available