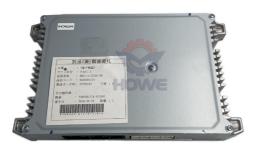

# Excavator Electrical Parts ZX110-5G ZX138-5G Hydraulic Controller Computer Board YA60047786 YA60047785

# PRODUCT DESCRIPTION

Excavator Electrical Parts ZX110-5G ZX138-5G Hydraulic Controller Computer Board YA60047786 YA60047785

| Brand    | HOWE     | Condition | new                                         |
|----------|----------|-----------|---------------------------------------------|
| MOQ      | 1 piece  | Quality   | guarantee                                   |
| Stock    | in stock | Payment   | trade assurance,western union,bank transfer |
| Warranty | 1 year   | Delivery  | usually 1-3 days                            |

#### **CONTROLLER**

| Model | ZX138-5G Hydraulic Controller |  |
|-------|-------------------------------|--|
|       |                               |  |

Applicatio ZX110-5G series Excavator are

n available