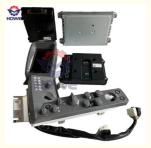

Part Name: Excavator Throttle Controller
 Part Number: YA60047786 YA60047785

Brand: HOWEMOQ: 1 PiecePacking: Carton

Quality: High Guarantee

Times: Fleating Points

Material imported components

Usage long life service

Other available many kinds of controller, monitor, wire harness, throttle motor, solenoid valve, pressure sensor

and other parts