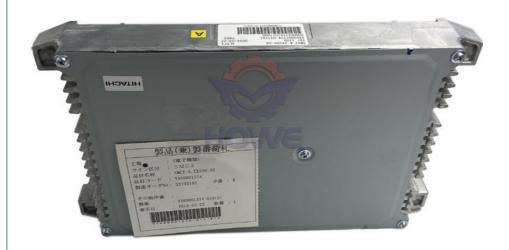

# Excavator Electrical Parts ZX110-5G ZX138-5G Hydraulic Controller Computer Board YA60047786 YA60047785

# PRODUCT DESCRIPTION

Excavator Electrical Parts ZX110-5G ZX138-5G Hydraulic Controller Computer Board YA60047786 YA60047785

| Brand    | HOWE     | Condition | new                                         |
|----------|----------|-----------|---------------------------------------------|
| MOQ      | 1 piece  | Quality   | guarantee                                   |
| Stock    | in stock | Payment   | trade assurance,western union,bank transfer |
| Warranty | 1 year   | Delivery  | usually 1-3 days                            |

#### **CONTROLLER**

| Model | ZX138-5G Hydraulic Controller |  |
|-------|-------------------------------|--|
|       |                               |  |

Applicatio ZX110-5G series Excavator are

n available