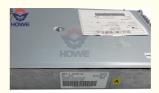

# Excavator Electrical Parts ZX110-5G ZX138-5G Hydraulic Controller Computer Board YA60047786 YA60047785

# PRODUCT DESCRIPTION

Excavator Electrical Parts ZX110-5G ZX138-5G Hydraulic Controller Computer Board YA60047786 YA60047785

| Brand    | HOWE     | Condition | new                                         |
|----------|----------|-----------|---------------------------------------------|
| MOQ      | 1 piece  | Quality   | guarantee                                   |
| Stock    | in stock | Payment   | trade assurance,western union,bank transfer |
| Warranty | 1 year   | Delivery  | usually 1-3 days                            |

#### **CONTROLLER**

| Model | ZX138-5G Hydraulic Controller |  |
|-------|-------------------------------|--|
|       |                               |  |

Applicatio ZX110-5G series Excavator are

n available